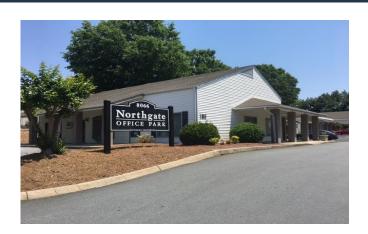

#### PROPERTY INFORMATION

- ⊚ ± 900 sq.ft.
- Power and water included in lease.
- Located in the Northgate Office Park with easy access to University Parkway, Silas Creek Parkway and Hwy 52.
- Convenient parking at front entrance with covered side walks. Main Level, one story building.
- O Corner Unit with windows in every office.

### PROPERTY DETAILS

| County    | Forsyth                                                                                                  | Year Built | 1983 |
|-----------|----------------------------------------------------------------------------------------------------------|------------|------|
| Location  | 504 Northgate Park Drive, Winston-Salem                                                                  |            |      |
| Space     | 900+_ sqft available                                                                                     |            |      |
| Utilities | Water, Power (included in rent)                                                                          |            |      |
| Parking   | Curb side, covered walkway parking                                                                       |            |      |
| Comments  | Located in a 5-building office park just off North Point Blvd. All main level, open, studio style space. |            |      |