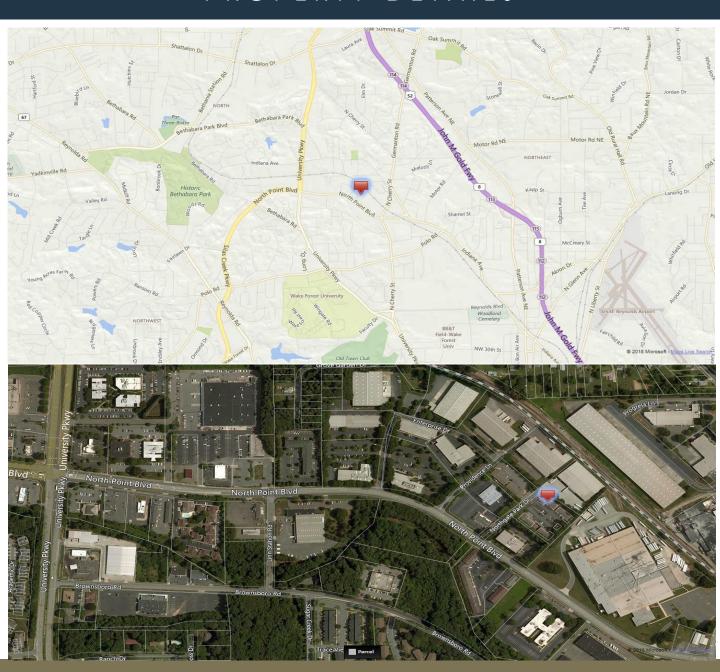

#### PROPERTY INFORMATION

- ⊚ ± 900 sq.ft.
- Power and water included in lease.
- Located in the Northgate Office Park with easy access to University Parkway, Silas Creek Parkway and Hwy 52.
- Convenient parking at front entrance with covered side walks. Main Level, one story building.
- O Corner Unit with windows in every office.

### PROPERTY DETAILS

| County    | Forsyth                                                                                                  | Year Built | 1983 |
|-----------|----------------------------------------------------------------------------------------------------------|------------|------|
| Location  | 504 Northgate Park Drive, Winston-Salem                                                                  |            |      |
| Space     | 900+_ sqft available                                                                                     |            |      |
| Utilities | Water, Power (included in rent)                                                                          |            |      |
| Parking   | Curb side, covered walkway parking                                                                       |            |      |
| Comments  | Located in a 5-building office park just off North Point Blvd. All main level, open, studio style space. |            |      |

## PROPERTY DETAILS