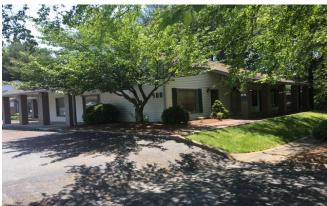

#### PROPERTY INFORMATION

- ⊚ ± 900 sq.ft.
- Power and water included in lease.
- Located in the Northgate Office Park with easy access to University Parkway, Silas Creek Parkway and Hwy 52.
- Convenient parking at front entrance with covered side walks. Main Level, one story building.
- O Corner Unit with windows in every office.

### PROPERTY DETAILS

| County    | Forsyth                                                                                                  | Year Built | 1983 |
|-----------|----------------------------------------------------------------------------------------------------------|------------|------|
| Location  | 504 Northgate Park Drive, Winston-Salem                                                                  |            |      |
| Space     | 900+_ sqft available                                                                                     |            |      |
| Utilities | Water, Power (included in rent)                                                                          |            |      |
| Parking   | Curb side, covered walkway parking                                                                       |            |      |
| Comments  | Located in a 5-building office park just off North Point Blvd. All main level, open, studio style space. |            |      |