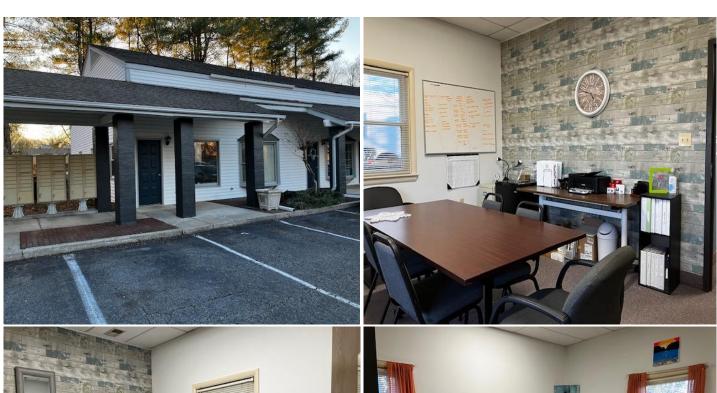

k Drive, Winston-Salem                                                                  |            |      |
| Space     | 900+_ sqft available                                                                                     |            |      |
| Utilities | Water, Power (included in rent)                                                                          |            |      |
| Parking   | Curb side, covered walkway parking                                                                       |            |      |
| Comments  | Located in a 5-building office park just off North Point Blvd. All main level, open, studio style space. |            |      |



### PROPERTY RENDERINGS



MEASUREMENTS ARE CALCULATED BY CUBICASA TECHNOLOGY. DEEMED HIGHLY RELIABLE BUT NOT GUARANTEED.













## PROPERTY DETAILS