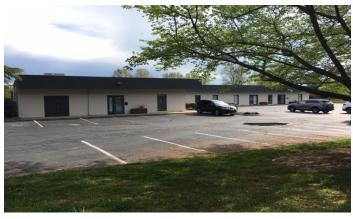

#### PROPERTY INFORMATION

- > Office Space
- > 1,600 sq. ft. total (adjacent space could be made available to increase the area)
- > \$12.00 to \$14.00 per sq. ft. with water included (New bathrooms, lights and ceiling tiles. Floor plan to be customized).
- > Off Healy Drive behind Flow Chevrolet w/ easy access to both I-40's, Silas Creek Parkway & Stratford Rd.
- > Convenient, curb side parking with 59 parking spaces in the lot.
- > Recent exterior updates. .
- > Broker Protected.

#### PROPERTY DETAILS

> Year Built 1983

> **County** Forsyth

> **Location** 1411 Plaza West Road Winston-Salem, NC 27103

> **Space** 1,600 sq. ft. available

(additional 4,000 can be leased)

10,000 total building sq. ft.

One-story structure

> **Utilities** Water (included in rent)

> **Parking** 59 parking space lot

> **Comments** Convenient to both I-40 and Business I-40, Silas

Creek Parkway and Stratford Road. Curb parking with a partially covered sidewalk for easy client access. Street margue allows for

signage.