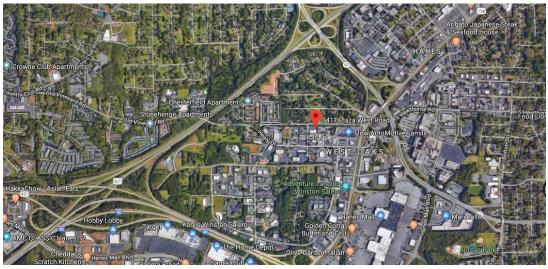

rb side parking with 59 parking spaces in the lot.
- > Recent exterior updates. .
- > Broker Protected.







#### PROPERTY DETAILS

> Year Built 1983

> **County** Forsyth

> **Location** 1411 Plaza West Road Winston-Salem, NC 27103

> **Space** 1,600 sq. ft. available

(additional 4,000 can be leased)

10,000 total building sq. ft.

One-story structure

> **Utilities** Water (included in rent)

> **Parking** 59 parking space lot

> **Comments** Convenient to both I-40 and Business I-40, Silas

Creek Parkway and Stratford Road. Curb parking with a partially covered sidewalk for easy client access. Street margue allows for

signage.

### LEASE PROPERTIES

#### POSSIBLE FLOOR LAYOUTS





## LEASE PROPERTIES

#### **EXISTING OPEN FLOOR PLAN**



# LEASE PROPERTIES

#### PROPERTY LOCATION