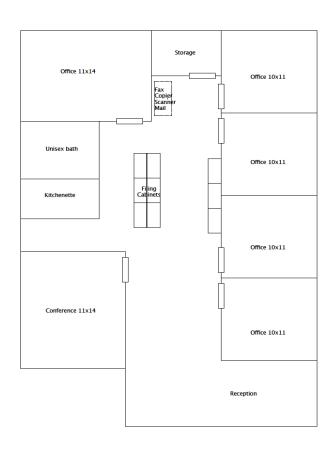

ind Flow Chevrolet w/ easy access to both I-40's, Silas Creek Parkway & Stratford Rd.
- > Convenient, curb side parking with 59 parking spaces in the lot.
- > Recent exterior updates. .
- > Broker Protected.







#### PROPERTY DETAILS

> Year Built 1983

> **County** Forsyth

> **Location** 1411 Plaza West Road Winston-Salem, NC 27103

> **Space** 1,600 sq. ft. available

(additional 4,000 can be leased)

10,000 total building sq. ft.

One-story structure

> **Utilities** Water (included in rent)

> **Parking** 59 parking space lot

> **Comments** Convenient to both I-40 and Business I-40, Silas

Creek Parkway and Stratford Road. Curb parking with a partially covered sidewalk for easy client access. Street margue allows for

signage.

### LEASE PROPERTIES

#### POSSIBLE FLOOR LAYOUTS





## LEASE PROPERTIES

#### **EXISTING OPEN FLOOR PLAN**



# LEASE PROPERTIES

#### PROPERTY LOCATION