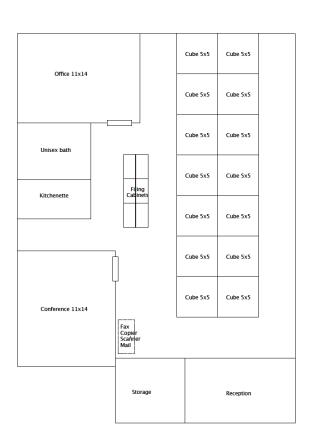

ehind Flow Chevrolet w/ easy access to both I-40's, Silas Creek Parkway & Stratford Rd.
- > Convenient, curb side parking with 59 parking spaces in the lot.
- > Recent exterior updates. .
- > Broker Protected.







#### PROPERTY DETAILS

> Year Built 1983

> **County** Forsyth

> **Location** 1411 Plaza West Road Winston-Salem, NC 27103

> **Space** 1,600 sq. ft. available

(additional 4,000 can be leased)

10,000 total building sq. ft.

One-story structure

> **Utilities** Water (included in rent)

> **Parking** 59 parking space lot

> **Comments** Convenient to both I-40 and Business I-40, Silas

Creek Parkway and Stratford Road. Curb parking with a partially covered sidewalk for easy client access. Street margue allows for

signage.

### LEASE PROPERTIES

#### POSSIBLE FLOOR LAYOUTS





## LEASE PROPERTIES

#### **EXISTING OPEN FLOOR PLAN**



# LEASE PROPERTIES

#### PROPERTY LOCATION