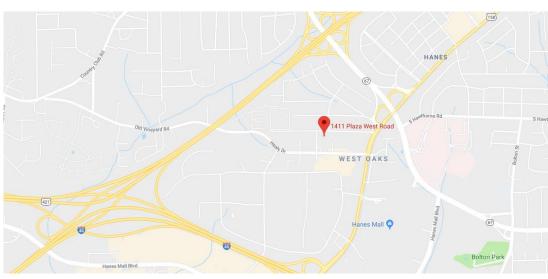

side parking with 59 parking spaces in the lot.
- > Recent exterior updates. .
- > Broker Protected.







#### PROPERTY DETAILS

> Year Built 1983

> **County** Forsyth

> **Location** 1411 Plaza West Road Winston-Salem, NC 27103

> **Space** 1,600 sq. ft. available

(additional 4,000 can be leased)

10,000 total building sq. ft.

One-story structure

> **Utilities** Water (included in rent)

> **Parking** 59 parking space lot

> **Comments** Convenient to both I-40 and Business I-40, Silas

Creek Parkway and Stratford Road. Curb parking with a partially covered sidewalk for easy client access. Street margue allows for

signage.

### LEASE PROPERTIES

#### POSSIBLE FLOOR LAYOUTS





## LEASE PROPERTIES

#### **EXISTING OPEN FLOOR PLAN**



# LEASE PROPERTIES

#### PROPERTY LOCATION