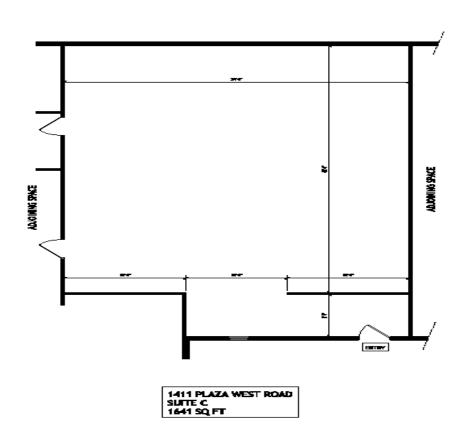

eek Parkway & Stratford Rd.
- > Convenient, curb side parking with 59 parking spaces in the lot.
- > Recent exterior updates. .
- > Broker Protected.







#### PROPERTY DETAILS

> Year Built 1983

> **County** Forsyth

> **Location** 1411 Plaza West Road Winston-Salem, NC 27103

> **Space** 1,600 sq. ft. available

(additional 4,000 can be leased)

10,000 total building sq. ft.

One-story structure

> **Utilities** Water (included in rent)

> **Parking** 59 parking space lot

> **Comments** Convenient to both I-40 and Business I-40, Silas

Creek Parkway and Stratford Road. Curb parking with a partially covered sidewalk for easy client access. Street margue allows for

signage.

### LEASE PROPERTIES

#### POSSIBLE FLOOR LAYOUTS





## LEASE PROPERTIES

#### **EXISTING OPEN FLOOR PLAN**



# LEASE PROPERTIES

#### PROPERTY LOCATION