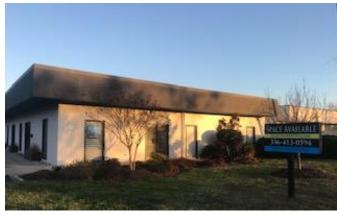

#### PROPERTY INFORMATION

- > Office Space
- > 1,600 sq. ft. total (adjacent space could be made available to increase the area)
- > \$12.00 to \$14.00 per sq. ft. with water included (New bathrooms, lights and ceiling tiles. Floor plan to be customized).
- > Off Healy Drive behind Flow Chevrolet w/ easy access to both I-40's, Silas Creek Parkway & Stratford Rd.
- > Convenient, curb side parking with 59 parking spaces in the lot.
- > Recent exterior updates. .
- > Broker Protected.

#### PROPERTY DETAILS

> Year Built 1983

> **County** Forsyth

> **Location** 1411 Plaza West Road Winston-Salem, NC 27103

> **Space** 1,600 sq. ft. available

(additional 4,000 can be leased)

10,000 total building sq. ft.

One-story structure

> **Utilities** Water (included in rent)

> **Parking** 59 parking space lot

> **Comments** Convenient to both I-40 and Business I-40, Silas

Creek Parkway and Stratford Road. Curb parking with a partially covered sidewalk for easy client access. Street margue allows for

signage.