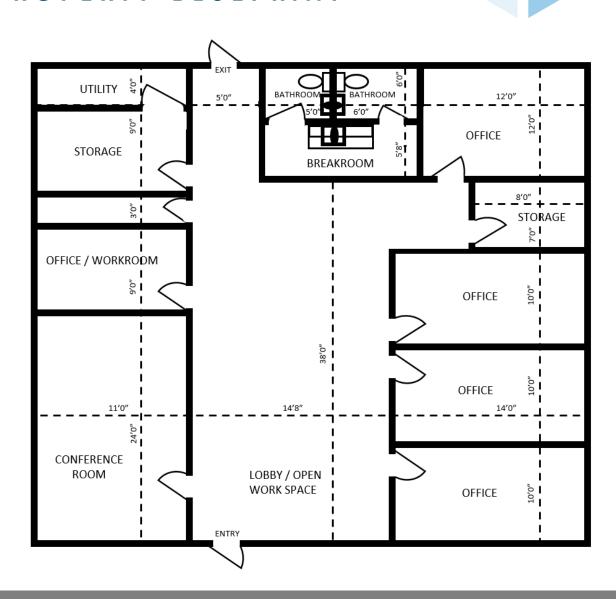

## PROPERTY BLUEPRINT

## PROPERTY INFORMATION

- > 2,000 sq. ft. total
- > \$10.00 to \$13.00 per sq. ft. with water included
- > Off Healy Drive behind Flow Chevrolet w/ easy access to both I-40's, Silas Creek Parkway & Stratford Rd.
- > Convenient, curb side parking with a 60 space lot
- > Four window and two interior offices, full conference room and open space work area. Storage rooms, break room and two bathrooms.
- > Recent exterior updates to the building and to this unit.
- > Broker Protected