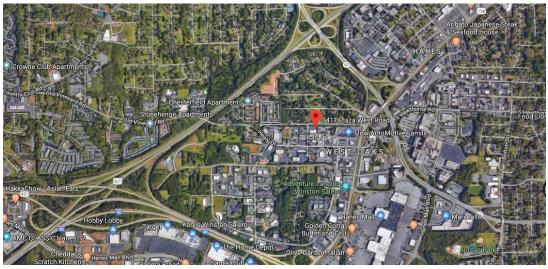

### PROPERTY LOCATION

### PROPERTY DETAILS

> Year Built 1983

> County Forsyth

> Location 1411 Plaza West Road Winston-Salem, NC 27103

> **Space** 2,000 sq. ft. available

10,000 total building sq. ft.

One-story structure

> **Utilities** Water (included in rent)

> **Parking** 56 parking space lot

> Comments Convenient to both I-40 and Business I-40, Silas

Creek Parkway and Stratford Road. Curb

parking with a partially covered sidewalk for easy client access. Street marque allows for signage.