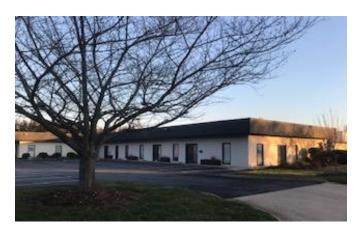

## PROPERTY INFORMATION

- > 2,000 sq. ft. total
- > \$10.00 to \$13.00 per sq. ft. with water included
- > Off Healy Drive behind Flow Chevrolet w/ easy access to both I-40's, Silas Creek Parkway & Stratford Rd.
- > Convenient, curb side parking with a 60 space lot
- > Four window and two interior offices, full conference room and open space work area. Storage rooms, break room and two bathrooms.
- > Recent exterior updates to the building and to this unit.
- > Broker Protected

### PROPERTY DETAILS

> Year Built 1983

> County Forsyth

> Location 1411 Plaza West Road Winston-Salem, NC 27103

> **Space** 2,000 sq. ft. available

10,000 total building sq. ft.

One-story structure

> **Utilities** Water (included in rent)