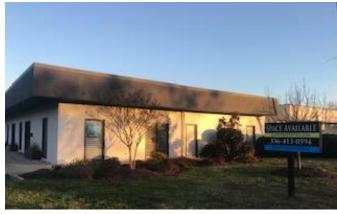

## PROPERTY INFORMATION

- > 2,000 sq. ft. total
- > \$10.00 to \$13.00 per sq. ft. with water included
- > Off Healy Drive behind Flow Chevrolet w/ easy access to both I-40's, Silas Creek Parkway & Stratford Rd.
- > Convenient, curb side parking with a 60 space lot
- > Four window and two interior offices, full conference room and open space work area. Storage rooms, break room and two bathrooms.
- > Recent exterior updates to the building and to this unit.
- > Broker Protected

### PROPERTY DETAILS

> Year Built 1983

> County Forsyth

> Location 1411 Plaza West Road Winston-Salem, NC 27103

> **Space** 2,000 sq. ft. available

10,000 total building sq. ft.

One-story structure

> **Utilities** Water (included in rent)