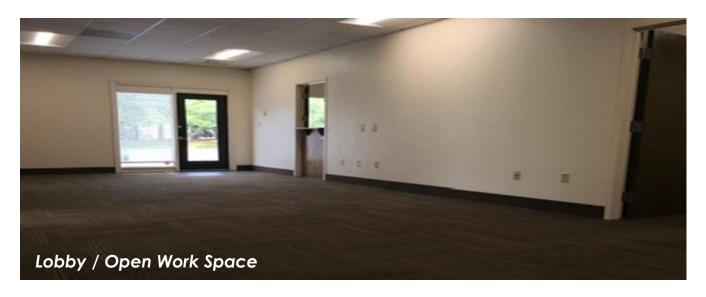

## PROPERTY INFORMATION

- > 2,000 sq. ft. total
- > \$10.00 to \$13.00 per sq. ft. with water included
- > Off Healy Drive behind Flow Chevrolet w/ easy access to both I-40's, Silas Creek Parkway & Stratford Rd.
- > Convenient, curb side parking with a 60 space lot
- > Four window and two interior offices, full conference room and open space work area. Storage rooms, break room and two bathrooms.
- > Recent exterior updates to the building and to this unit.
- > Broker Protected