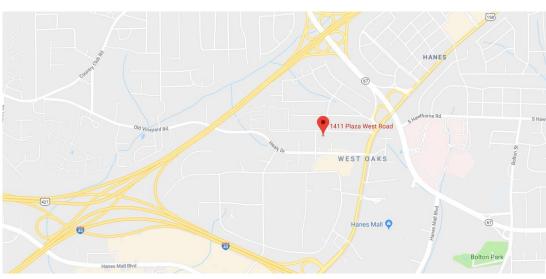

### PROPERTY DETAILS

> Year Built 1983

> County Forsyth

> Location 1411 Plaza West Road Winston-Salem, NC 27103

> **Space** 2,000 sq. ft. available

10,000 total building sq. ft.

One-story structure

> **Utilities** Water (included in rent)

### PROPERTY LOCATION