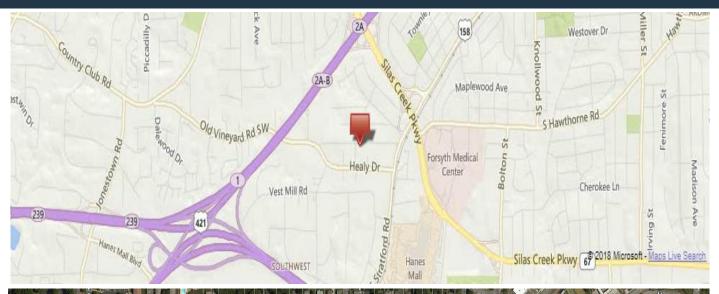

#### PROPERTY INFORMATION

- ± 5,600 SF total (can be divided (1,600sf and 4,000sf))
- § 12.00-\$14.00/ sq.ft with power and water included
- Off Healy Drive behind Flow Chevrolet w/ easy access to both I-40's, Silas Creek Parkway & Stratford Rd
- Convenient, curb side parking with a 70 space lot
- Two 6' doors on front that allows main level loading access for users with storage or distribution needs
- Recent exterior updates
- Broker Protected

# PROPERTY DETAILS

| County    | Forsyth                                                                                                                                                                                              | Year Built | 1983 |
|-----------|------------------------------------------------------------------------------------------------------------------------------------------------------------------------------------------------------|------------|------|
| Location  | 1411 Plaza West Road Winston-Salem, NC 27103                                                                                                                                                         |            |      |
| Space     | 5,600 available sq. ft.   10,000 total building sq. ft.  <br>One-story structure                                                                                                                     |            |      |
| Utilities | Power   Water (included in rent)                                                                                                                                                                     |            |      |
| Parking   | 70 parking space lot                                                                                                                                                                                 |            |      |
| Comments  | Convenient to both I-40 and Business I-40, Silas Creek Parkway and Stratford Road. Curb parking with a partially covered sidewalk for easy client access. Space can be divided (1,600sf to 5,600sf). |            |      |