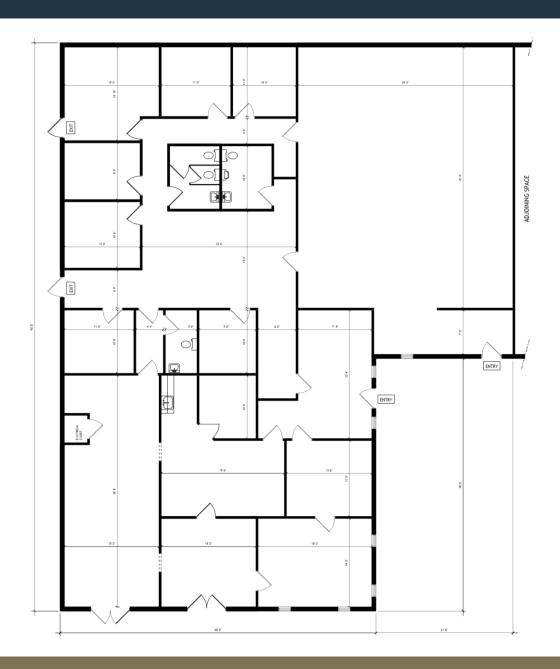

#### PROPERTY INFORMATION

- ± 5,600 SF total (can be divided (1,600sf and 4,000sf))
- § 12.00-\$14.00/ sq.ft with power and water included
- Off Healy Drive behind Flow Chevrolet w/ easy access to both I-40's, Silas Creek Parkway & Stratford Rd
- Convenient, curb side parking with a 70 space lot
- Two 6' doors on front that allows main level loading access for users with storage or distribution needs
- Recent exterior updates
- Broker Protected

# PROPERTY DETAILS

| County    | Forsyth                                                                                                                                                                                              | Year Built | 1983 |
|-----------|------------------------------------------------------------------------------------------------------------------------------------------------------------------------------------------------------|------------|------|
| Location  | 1411 Plaza West Road Winston-Salem, NC 27103                                                                                                                                                         |            |      |
| Space     | 5,600 available sq. ft.   10,000 total building sq. ft.  <br>One-story structure                                                                                                                     |            |      |
| Utilities | Power   Water (included in rent)                                                                                                                                                                     |            |      |
| Parking   | 70 parking space lot                                                                                                                                                                                 |            |      |
| Comments  | Convenient to both I-40 and Business I-40, Silas Creek Parkway and Stratford Road. Curb parking with a partially covered sidewalk for easy client access. Space can be divided (1,600sf to 5,600sf). |            |      |