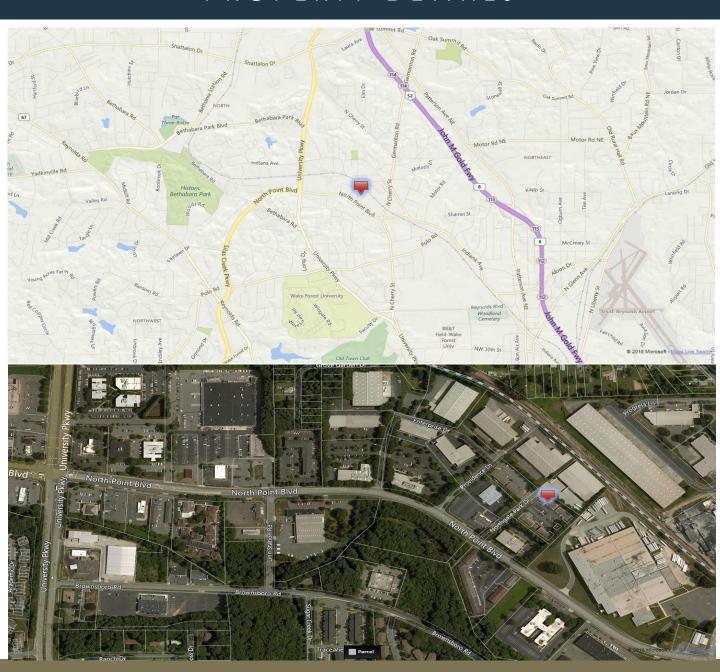

## PROPERTY DETAILS

### PROPERTY DETAILS

| County    | Forsyth                                                                                                                                                                                                                             | Year Built | 1983 |
|-----------|-------------------------------------------------------------------------------------------------------------------------------------------------------------------------------------------------------------------------------------|------------|------|
| Location  | 208 Northgate Park Drive, Winston-Salem                                                                                                                                                                                             |            |      |
| Space     | 1,200 sq. ft. available   5,000 sq.ft. total bldg.                                                                                                                                                                                  |            |      |
| Utilities | Power   Water (included in rent)                                                                                                                                                                                                    |            |      |
| Parking   | Curb side, covered walkway parking                                                                                                                                                                                                  |            |      |
| Comments  | Located in a 5 building office park just off of North Point Blvd, this unit has 2 entrance doors, 2 private bathrooms and recent updates. Larger open area (most recently used for 4 office cubicles) and three individual offices. |            |      |