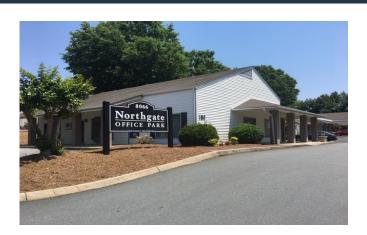

#### PROPERTY INFORMATION

- $\odot$  ± 1,200 sq.ft.
- \$9 to \$11/psf lease rate (includes electricity).
- Located in the Northgate Office Park with easy access to University Parkway, Silas Creek Parkway and Hwy 52.
- Convenient parking at front entrance with covered side walks. Main Level, one story building.
- O Private bathrooms and HVAC.

### PROPERTY DETAILS

| County    | Forsyth                                                                                                                                                                                                                             | Year Built | 1983 |
|-----------|-------------------------------------------------------------------------------------------------------------------------------------------------------------------------------------------------------------------------------------|------------|------|
| Location  | 208 Northgate Park Drive, Winston-Salem                                                                                                                                                                                             |            |      |
| Space     | 1,200 sq. ft. available   5,000 sq.ft. total bldg.                                                                                                                                                                                  |            |      |
| Utilities | Power   Water (included in rent)                                                                                                                                                                                                    |            |      |
| Parking   | Curb side, covered walkway parking                                                                                                                                                                                                  |            |      |
| Comments  | Located in a 5 building office park just off of North Point Blvd, this unit has 2 entrance doors, 2 private bathrooms and recent updates. Larger open area (most recently used for 4 office cubicles) and three individual offices. |            |      |