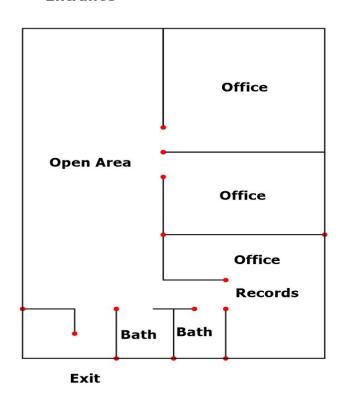

### PROPERTY RENDERINGS

#### **Entrance**

Area calculations were computed electronically, and have been nounded for display.

Total Living Area: 0 M2

PhoenixSketch

### PROPERTY DETAILS

| County    | Forsyth                                                                                                                                                                                                                             | Year Built | 1983 |
|-----------|-------------------------------------------------------------------------------------------------------------------------------------------------------------------------------------------------------------------------------------|------------|------|
| Location  | 208 Northgate Park Drive, Winston-Salem                                                                                                                                                                                             |            |      |
| Space     | 1,200 sq. ft. available   5,000 sq.ft. total bldg.                                                                                                                                                                                  |            |      |
| Utilities | Power   Water (included in rent)                                                                                                                                                                                                    |            |      |
| Parking   | Curb side, covered walkway parking                                                                                                                                                                                                  |            |      |
| Comments  | Located in a 5 building office park just off of North Point Blvd, this unit has 2 entrance doors, 2 private bathrooms and recent updates. Larger open area (most recently used for 4 office cubicles) and three individual offices. |            |      |